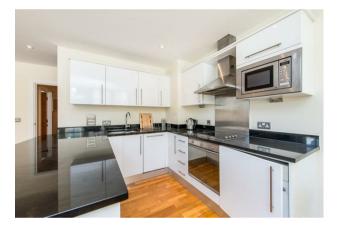

#### £795 Per Week

A well presented 2 bedroom apartment available to rent located in this popular development in the heart of Westminster. The internal living space comprises of an open plan reception room, an integrated kitchen, 2 bedrooms both with fitted wardrobes and the master benefitting from an en-suite and further guest bathroom. As a resident of Romney House you will also have the use of a 24 hour concierge and a well-equipped gymnasium. The development is extremely convenient for access to many of the renowned local landmarks which include the Houses of Parliament, Westminster Abbey, Tate Britain Gallery and the River Thames. The local transport links of Victoria Station is nearby providing mainline UK services including the Gatwick Express as well as the underground services of Victoria, Pimlico, St James Park and Westminster. The area has an abundance of amenities and restaurants such as The Cinnamon Club, Osteria Dell'angolo and many more. Just a short walk away is the Chelsea College of Arts and St Johns Smith Square Concert Halls offering a variety of classical musical performances. Garton Jones are based on site and manage this apartment.

\*\*Please note that the furniture may differ to that shown in the current photos

Deposit 5 Weeks Minimum Term 12 Months Council Tax Band F (London Borough of Westminster) EPC Rating: C (78)

- · 2 Bedroom Apartment
- · 3rd Floor (Lift)
- · Open Plan Reception Room
- · Smart Integrated Kitchen
- · 2 Bathrooms (En-Suite)
- Furnished
- · Available: 28th August 2025
- · 24 Hour Concierge and Residents Gymnasium
- · Close to Local Amenities
- Walking Distance to St James's Park, Westminster & Victoria Rail/Tube Links