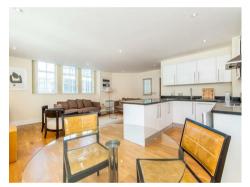

#### £795 Per Week

A well presented 2 bedroom apartment available to rent located in this popular development in the heart of Westminster. The internal living space comprises of an open plan reception room, an integrated kitchen, 2 bedrooms both with fitted wardrobes and the master benefitting from an en-suite and further guest bathroom. As a resident of Romney House you will also have the use of a 24 hour concierge and a well-equipped gymnasium. The development is extremely convenient for access to many of the renowned local landmarks which include the Houses of Parliament, Westminster Abbey, Tate Britain Gallery and the River Thames. The local transport links of Victoria Station is nearby providing mainline UK services including the Gatwick Express as well as the underground services of Victoria, Pimlico, St James Park and Westminster. The area has an abundance of amenities and restaurants such as The Cinnamon Club, Osteria Dell'angolo and many more. Just a short walk away is the Chelsea College of Arts and St Johns Smith Square Concert Halls offering a variety of classical musical performances. Garton Jones are based on site and manage this apartment.

\*\*Please note that the furniture may differ to that shown in the current photos

Deposit 5 Weeks Minimum Term 12 Months Council Tax Band F (London Borough of Westminster) EPC Rating: C (78)

- · 2 Bedroom Apartment
- · 3rd Floor (Lift)
- · Open Plan Reception Room
- · Smart Integrated Kitchen
- · 2 Bathrooms (En-Suite)
- Furnished
- · Available: 28th August 2025
- · 24 Hour Concierge and Residents Gymnasium
- · Close to Local Amenities
- Walking Distance to St James's Park, Westminster & Victoria Rail/Tube Links